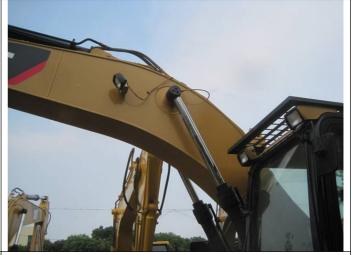

## HK QGS LIMITED Final Random Inspection Report

Client Ref. No.: 2250 | Report No.: 2250001 | Date: July 13th ,2022 | Total page: 13

(SN serial number:\*CAT0320DLPCM02008\*)

**Machine view** 

Machine view

**Machine view** 

Machine view

Internal checking

Internal checking

#### HK QGS LIMITED **Final Random Inspection Report**

Date: July 13th ,2022 Client Ref. No.: 2250 Report No.: 2250001 Total page: 13

**Machine view** 

**Machine view** 

**Machine view** 

**Machine view** 