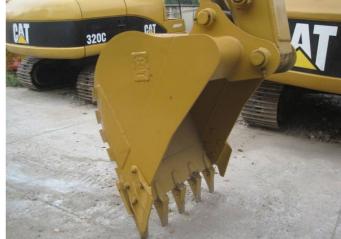

#### PRODUCT AND DEFECTS PHOTO SHOW:

Machine view(Right side lamp missing)

This report only reflects the truth of quality in this lots goods, based on statistical sampling procedure. Inspection is performed to the best of our ability and skills but without responsibility on our part, nor does it evidence shipment. Our Website: <a href="www.qgs.com.cn">www.qgs.com.cn</a>

## HK QGS LIMITED Final Random Inspection Report

Client Ref. No.: 2250 | Report No.: 2250001 | Date: July 13th ,2022 | Total page: 13

(SN serial number:\*CAT0320DLPCM02008\*)

**Machine view** 

Machine view

**Machine view** 

Machine view

Internal checking

Internal checking

#### HK QGS LIMITED **Final Random Inspection Report**

Date: July 13th ,2022 Client Ref. No.: 2250 Report No.: 2250001 Total page: 13

**Machine view** 

**Machine view** 

**Machine view** 

**Machine view** 