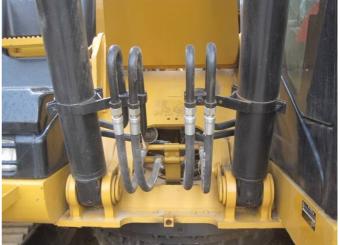

# HK QGS LIMITED Final Random Inspection Report

Client Ref. No.: 2250 Report No.: 2250001 Date: July 13th ,2022 Total page: 13

**Control room** 

Hydraulic system

**Hydraulic system** 

Internal checking

**Hydraulic system** 

Hydraulic system

# HK QGS LIMITED Final Random Inspection Report

Client Ref. No.: 2250 | Report No.: 2250001 | Date: July 13th ,2022 | Total page: 13

**Hydraulic system** 

Hydraulic system

**Hydraulic system** 

Hydraulic system

**Hydraulic system** 

Hydraulic system