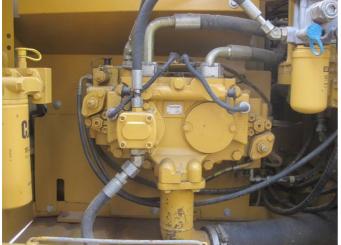

# HK QGS LIMITED Final Random Inspection Report

Client Ref. No.: 2250 Report No.: 2250001 Date: July 13th ,2022 Total page: 13

**Control room** 

Hydraulic system

**Hydraulic system** 

Internal checking

**Hydraulic system** 

Hydraulic system

# HK QGS LIMITED Final Random Inspection Report

Client Ref. No.: 2250 | Report No.: 2250001 | Date: July 13th ,2022 | Total page: 13

**Hydraulic system** 

Hydraulic system

**Hydraulic system** 

Hydraulic system

**Hydraulic system** 

Hydraulic system