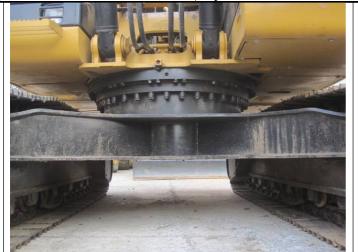

## HK QGS LIMITED Final Random Inspection Report

Client Ref. No.: 2250 | Report No.: 2250001 | Date: July 13th ,2022 | Total page: 13

(SN serial number:\*CAT0320DLPCM02008\*)

**Machine view** 

Machine view

**Machine view** 

Machine view

Internal checking

Internal checking

#### HK QGS LIMITED **Final Random Inspection Report**

Date: July 13th ,2022 Client Ref. No.: 2250 Report No.: 2250001 Total page: 13

**Machine view** 

**Machine view** 

**Machine view** 

**Machine view** 