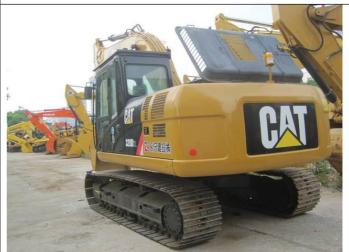

**Machine view** 

Machine view

Internal checking

Internal checking

#### HK QGS LIMITED **Final Random Inspection Report**

Date: July 13th ,2022 Client Ref. No.: 2250 Report No.: 2250001 Total page: 13

**Machine view** 

**Machine view** 

**Machine view** 

**Machine view** 