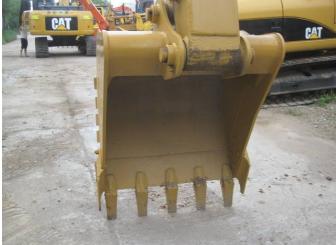

## HK QGS LIMITED Final Random Inspection Report

Client Ref. No.: 2250 | Report No.: 2250001 | Date: July 13th ,2022 | Total page: 13

(SN serial number:\*CAT0320DLPCM02008\*)

**Machine view** 

Machine view

**Machine view** 

Machine view

Internal checking

Internal checking

#### HK QGS LIMITED **Final Random Inspection Report**

Date: July 13th ,2022 Client Ref. No.: 2250 Report No.: 2250001 Total page: 13

**Machine view** 

**Machine view** 

**Machine view** 

**Machine view** 