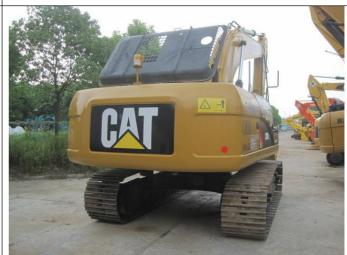

#### PRODUCT AND DEFECTS PHOTO SHOW:

Machine view(Right side lamp missing)

This report only reflects the truth of quality in this lots goods, based on statistical sampling procedure. Inspection is performed to the best of our ability and skills but without responsibility on our part, nor does it evidence shipment. Our Website: <a href="www.qgs.com.cn">www.qgs.com.cn</a>

## HK QGS LIMITED Final Random Inspection Report

Client Ref. No.: 2250 | Report No.: 2250001 | Date: July 13th ,2022 | Total page: 13

(SN serial number:\*CAT0320DLPCM02008\*)

**Machine view** 

Machine view

**Machine view** 

Machine view

Internal checking

Internal checking

#### HK QGS LIMITED **Final Random Inspection Report**

Date: July 13th ,2022 Client Ref. No.: 2250 Report No.: 2250001 Total page: 13

**Machine view** 

**Machine view** 

**Machine view** 

**Machine view** 