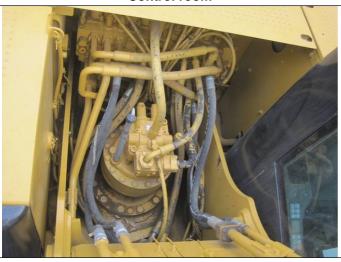

**Control room** 

**Control room** 

# HK QGS LIMITED Final Random Inspection Report

Client Ref. No.: 2250 Date: July 13th ,2022 Report No.: 2250001 Total page: 13 366-0367 **Control room** Hours **Control room Control room Control room Control room** 