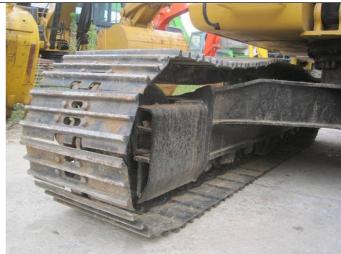

#### PRODUCT AND DEFECTS PHOTO SHOW:

Machine view(Right side lamp missing)

This report only reflects the truth of quality in this lots goods, based on statistical sampling procedure. Inspection is performed to the best of our ability and skills but without responsibility on our part, nor does it evidence shipment. Our Website: <a href="www.qgs.com.cn">www.qgs.com.cn</a>

## HK QGS LIMITED Final Random Inspection Report

Client Ref. No.: 2250 | Report No.: 2250001 | Date: July 13th ,2022 | Total page: 13

(SN serial number:\*CAT0320DLPCM02008\*)

**Machine view** 

Machine view

**Machine view** 

Machine view

Internal checking

Internal checking

#### HK QGS LIMITED **Final Random Inspection Report**

Date: July 13th ,2022 Client Ref. No.: 2250 Report No.: 2250001 Total page: 13

**Machine view** 

**Machine view** 

**Machine view** 

**Machine view** 