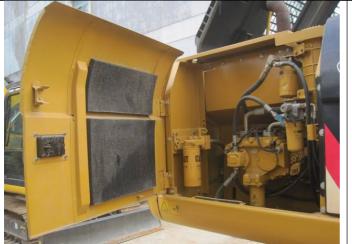

# HK QGS LIMITED Final Random Inspection Report

Client Ref. No.: 2250 Report No.: 2250001 Date: July 13th ,2022 Total page: 13

**Control room** 

Hydraulic system

**Hydraulic system** 

Internal checking

**Hydraulic system** 