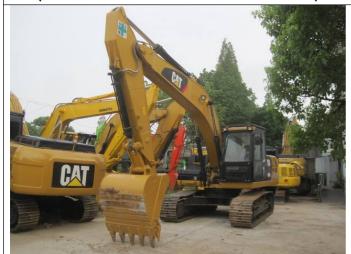

## HK QGS LIMITED Final Random Inspection Report

Client Ref. No.: 2250 | Report No.: 2250001 | Date: July 13th ,2022 | Total page: 13

(SN serial number:\*CAT0320DLPCM02008\*)

**Machine view** 

Machine view

**Machine view** 

Machine view

Internal checking

Internal checking

#### HK QGS LIMITED **Final Random Inspection Report**

Date: July 13th ,2022 Client Ref. No.: 2250 Report No.: 2250001 Total page: 13

**Machine view** 

**Machine view** 

**Machine view** 

**Machine view** 