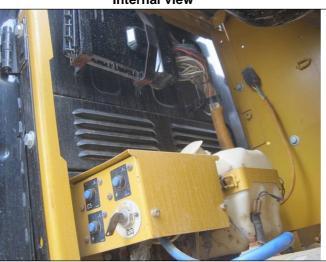

**Control room** 

**Control room** 

# HK QGS LIMITED Final Random Inspection Report

Client Ref. No.: 2250 Date: July 13th ,2022 Report No.: 2250001 Total page: 13 366-0367 **Control room** Hours **Control room Control room Control room Control room** 

# HK QGS LIMITED Final Random Inspection Report

Client Ref. No.: 2250 Report No.: 2250001 Date: July 13th ,2022 Total page: 13

**Control room** 

Hydraulic system

**Hydraulic system** 

Internal checking

**Hydraulic system** 