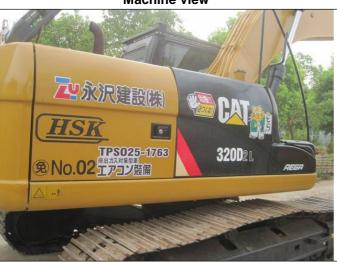

#### **SPECIAL REMARK:**

- 1. Due to space limitation, and factory couldn't get the car out, the functions of this machine cannot be fully demonstrated. Please refer to the actual pictures and test videos.
- 2. The appearance of the product and the cab should be based on the video and photo.
- 3. Right side lamp at front middle arm was missing.
- 4. The factory said that the equipment (nameplate \* CAT0320DHJFZ07134 \*) required by the customer cannot work .The supplier had changed another machine for our inspection on site . The nameplate No of this machine is \* CAT0320DLPCM02008\* . Please refer to the actual nameplate picture .
- 5. The actual working hours is 1618 hours, please refer to the actual picture for the working time of the equipment.

## HK QGS LIMITED Final Random Inspection Report

Client Ref. No.: 2250 | Report No.: 2250001 | Date: July 13th ,2022 | Total page: 13

(SN serial number:\*CAT0320DLPCM02008\*)

**Machine view** 

Machine view