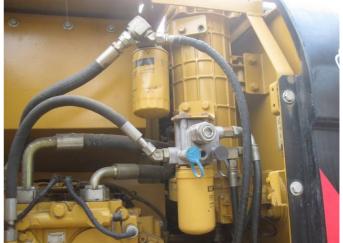

# HK QGS LIMITED Final Random Inspection Report

Client Ref. No.: 2250 Report No.: 2250001 Date: July 13th ,2022 Total page: 13

**Control room** 

Hydraulic system

**Hydraulic system** 

Internal checking

**Hydraulic system** 

Hydraulic system

# HK QGS LIMITED Final Random Inspection Report

Client Ref. No.: 2250 | Report No.: 2250001 | Date: July 13th ,2022 | Total page: 13

**Hydraulic system** 

Hydraulic system

**Hydraulic system** 

Hydraulic system

**Hydraulic system** 

Hydraulic system