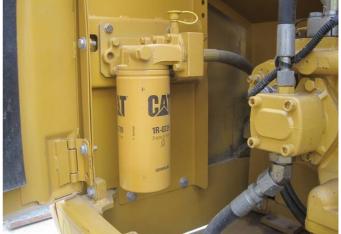

# HK QGS LIMITED Final Random Inspection Report

Client Ref. No.: 2250 Report No.: 2250001 Date: July 13th ,2022 Total page: 13

**Control room** 

Hydraulic system

**Hydraulic system** 

Internal checking

**Hydraulic system** 

Hydraulic system

# HK QGS LIMITED Final Random Inspection Report

Client Ref. No.: 2250 | Report No.: 2250001 | Date: July 13th ,2022 | Total page: 13

**Hydraulic system** 

Hydraulic system

**Hydraulic system** 

Hydraulic system

**Hydraulic system** 

Hydraulic system