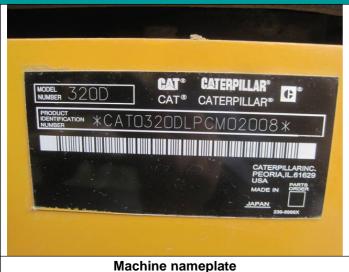

#### **SPECIAL REMARK:**

- 1. Due to space limitation, and factory couldn't get the car out, the functions of this machine cannot be fully demonstrated. Please refer to the actual pictures and test videos.
- 2. The appearance of the product and the cab should be based on the video and photo.
- 3. Right side lamp at front middle arm was missing.
- 4. The factory said that the equipment (nameplate \* CAT0320DHJFZ07134 \*) required by the customer cannot work .The supplier had changed another machine for our inspection on site . The nameplate No of this machine is \* CAT0320DLPCM02008\* . Please refer to the actual nameplate picture .
- 5. The actual working hours is 1618 hours, please refer to the actual picture for the working time of the equipment.

## HK QGS LIMITED Final Random Inspection Report

Client Ref. No.: 2250 | Report No.: 2250001 | Date: July 13th ,2022 | Total page: 13

(SN serial number:\*CAT0320DLPCM02008\*)

**Machine view** 

Machine view