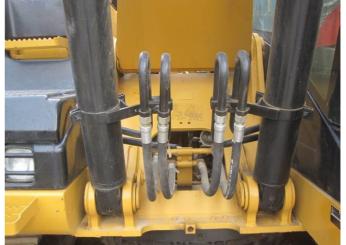

# HK QGS LIMITED Final Random Inspection Report

Client Ref. No.: 2250 Report No.: 2250001 Date: July 13th ,2022 Total page: 13

**Control room** 

Hydraulic system

**Hydraulic system** 

Internal checking

**Hydraulic system** 

Hydraulic system

# HK QGS LIMITED Final Random Inspection Report

Client Ref. No.: 2250 | Report No.: 2250001 | Date: July 13th ,2022 | Total page: 13

**Hydraulic system** 

Hydraulic system

**Hydraulic system** 

Hydraulic system

**Hydraulic system** 

Hydraulic system