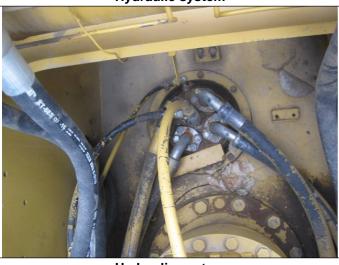

# HK QGS LIMITED Final Random Inspection Report

Client Ref. No.: 2250 Report No.: 2250001 Date: July 13th ,2022 Total page: 13

**Control room** 

Hydraulic system

**Hydraulic system** 

Internal checking

**Hydraulic system** 

Hydraulic system

# HK QGS LIMITED Final Random Inspection Report

Client Ref. No.: 2250 | Report No.: 2250001 | Date: July 13th ,2022 | Total page: 13

**Hydraulic system** 

Hydraulic system

**Hydraulic system** 

Hydraulic system

**Hydraulic system** 

Hydraulic system