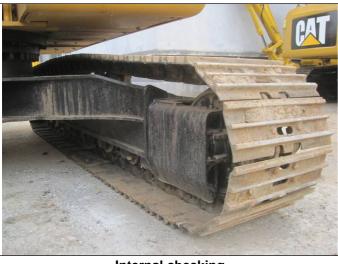

**Machine view** 

Machine view

Internal checking

Internal checking

# HK QGS LIMITED Final Random Inspection Report

Quality Assure In China Date: July 13th ,2022 Client Ref. No.: 2250 Report No.: 2250001 Total page: 13 Internal view **Machine view** Machine view Internal checking

**Hydraulic system** 

Internal checking

#### **HK QGS LIMITED Final Random Inspection Report**

Client Ref. No.: 2250 Report No.: 2250001 Date: July 13th, 2022 Total page: 13

Internal checking

Internal checking

Internal checking

Internal checking **Factory view** 