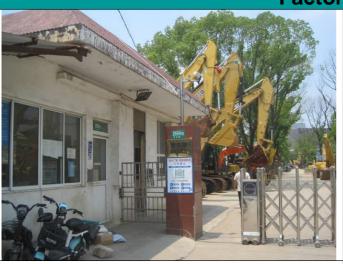

**Factory gate** 

business license

# HK QGS LIMITED Final Random Inspection Report

Client Ref. No.: 2250 Report No.: 2250001 Date: July 13th ,2022 Total page: 13

The office view

The factory view

**END**